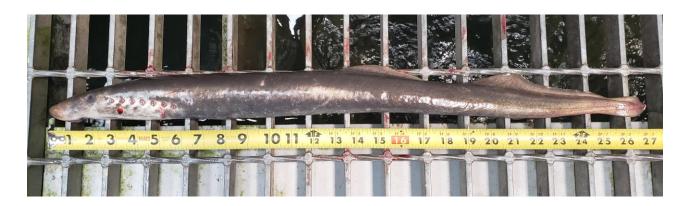

## SUBJECT: 19BON22 MFR – Bradford Island Auxiliary Water System CRITFC Pot Trap Pacific Lamprey Mortality

On 30 June, translocation technicians notified Project Biologists of a Pacific Lamprey mortality in trap #4 set behind the picket leads of the Bradford Island Auxiliary Water System (AWS).

- A. Species Pacific Lamprey (Entosphenus tridentatus).
- B. Origin Unknown
- C. Length Approximately 69 cm
- D. Marks and tags None
- E. Marks and Injuries found on carcass None
- F. Cause and Time of Death Unknown
- G. Future and Preventative Measures None